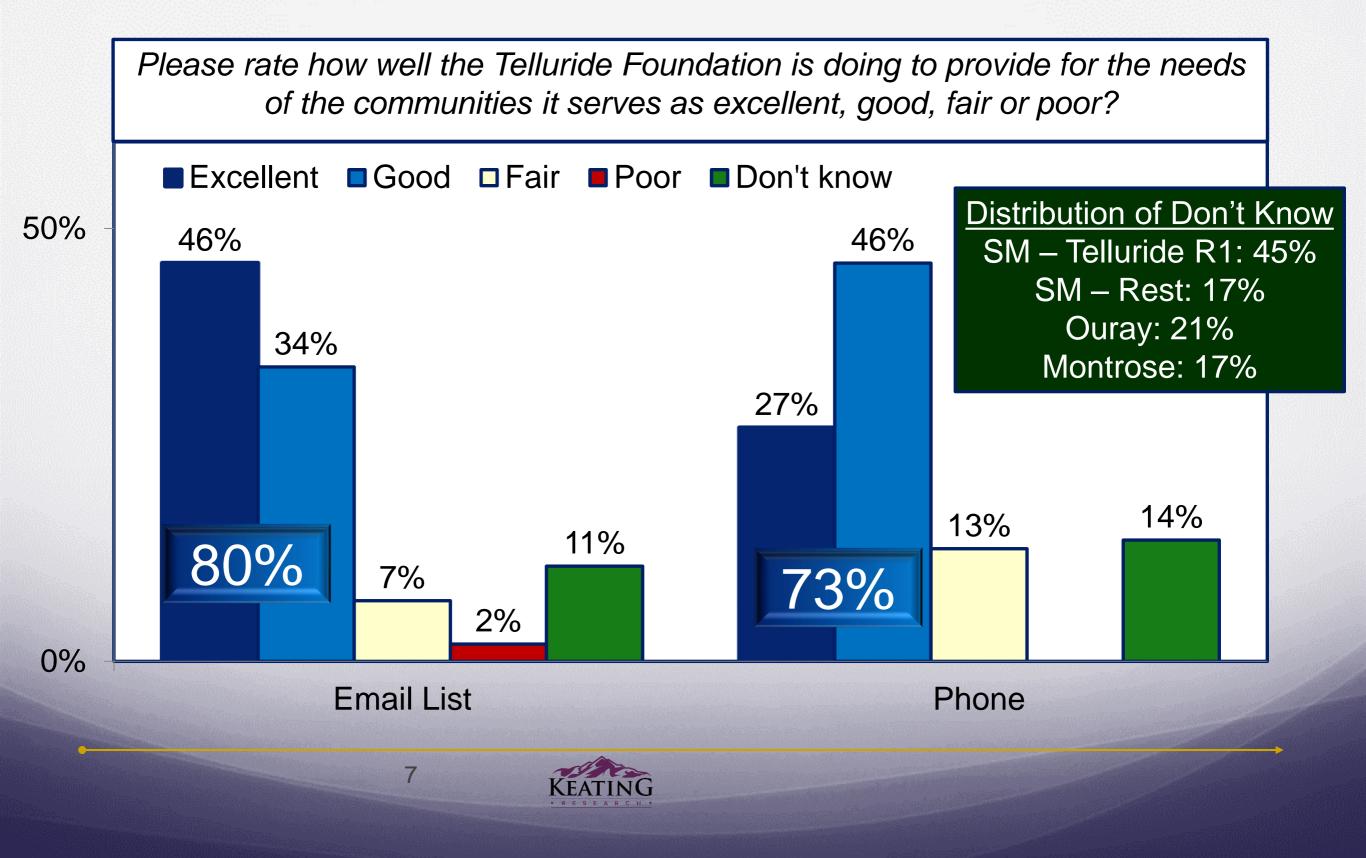

# The majority of interactions with Telluride Foundation staff members are rated as *excellent*

The Telluride Foundation is providing for community needs Few say that the Telluride Foundation is doing a poor job