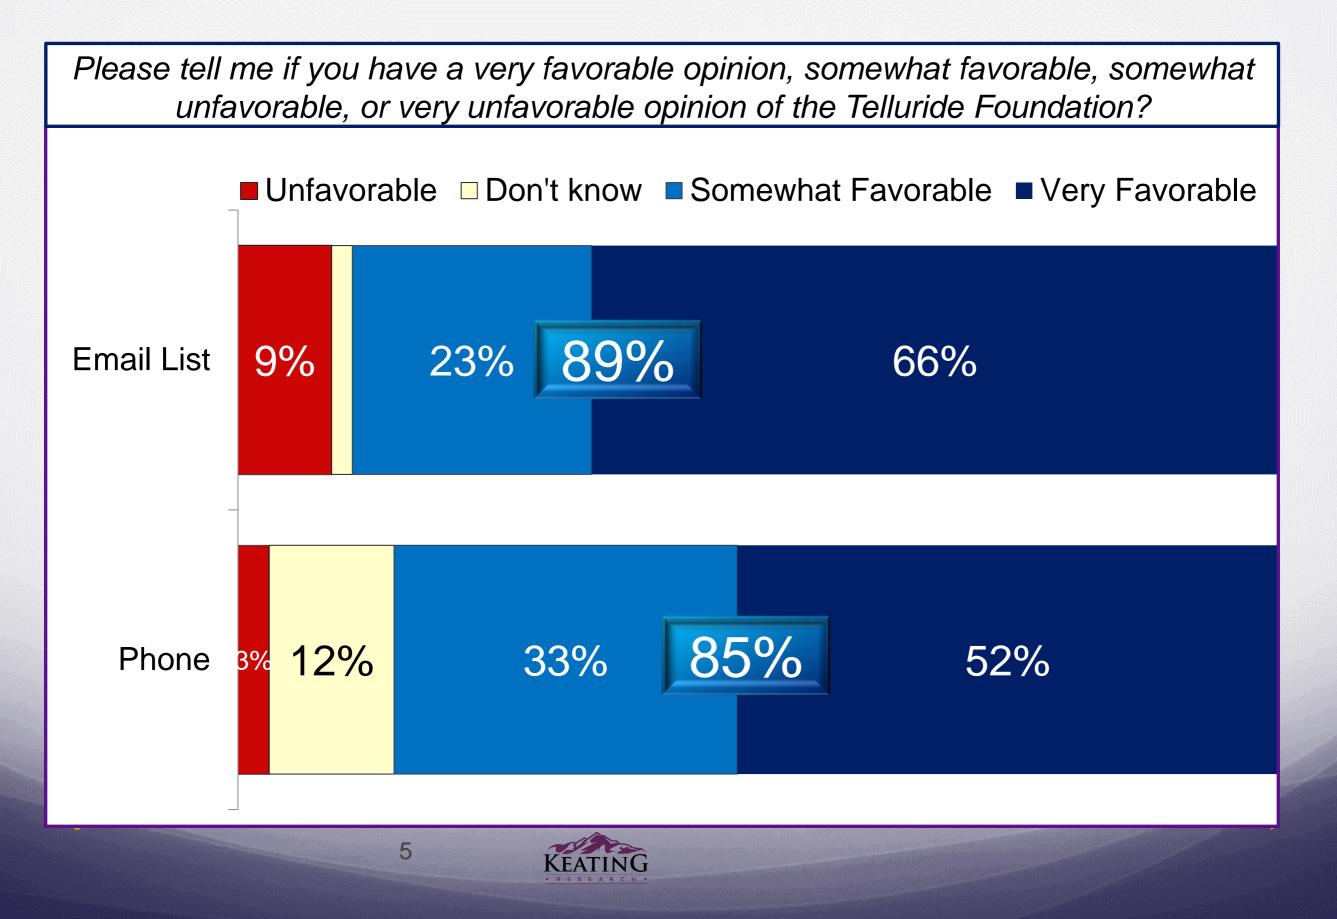

## **Regional Distribution of Survey Respondents**



Dolores

### The Telluride Foundation has high name recognition

Please tell me what you know about the Telluride Foundation or what it does?



### The Telluride Foundation has high name recognition

Please tell me what you know about the Telluride Foundation or what it does? Asked if aware of Telluride Foundation



#### The Telluride Foundation is well liked



# The majority of interactions with Telluride Foundation staff members are rated as *excellent*



The Telluride Foundation is providing for community needs Few say that the Telluride Foundation is doing a poor job



A strong majority say the Telluride Foundation is doing its job putting to use the donations, contributions and gifts that it receives