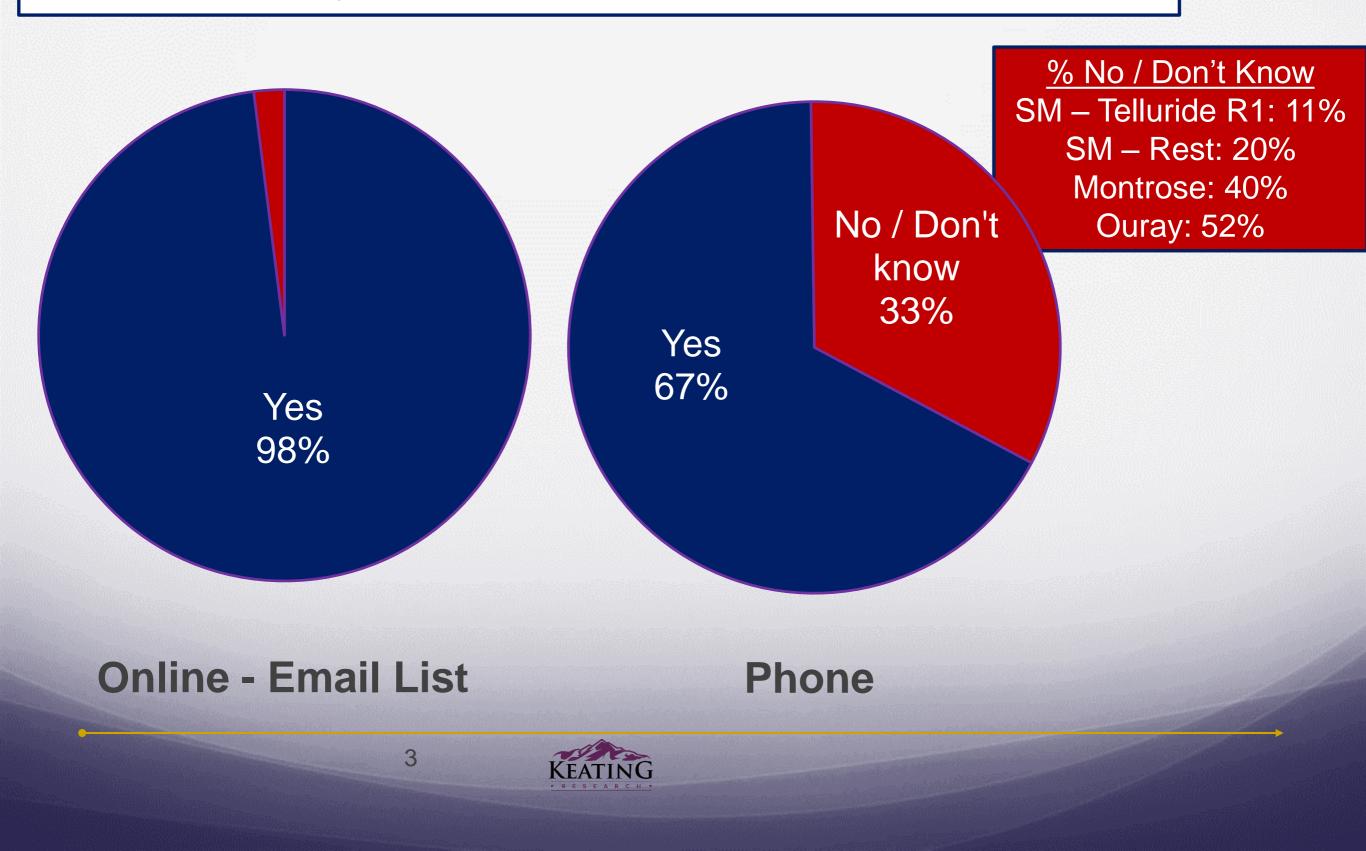

### The Telluride Foundation has high name recognition

Please tell me what you know about the Telluride Foundation or what it does?

### The Telluride Foundation has high name recognition

Please tell me what you know about the Telluride Foundation or what it does? Asked if aware of Telluride Foundation