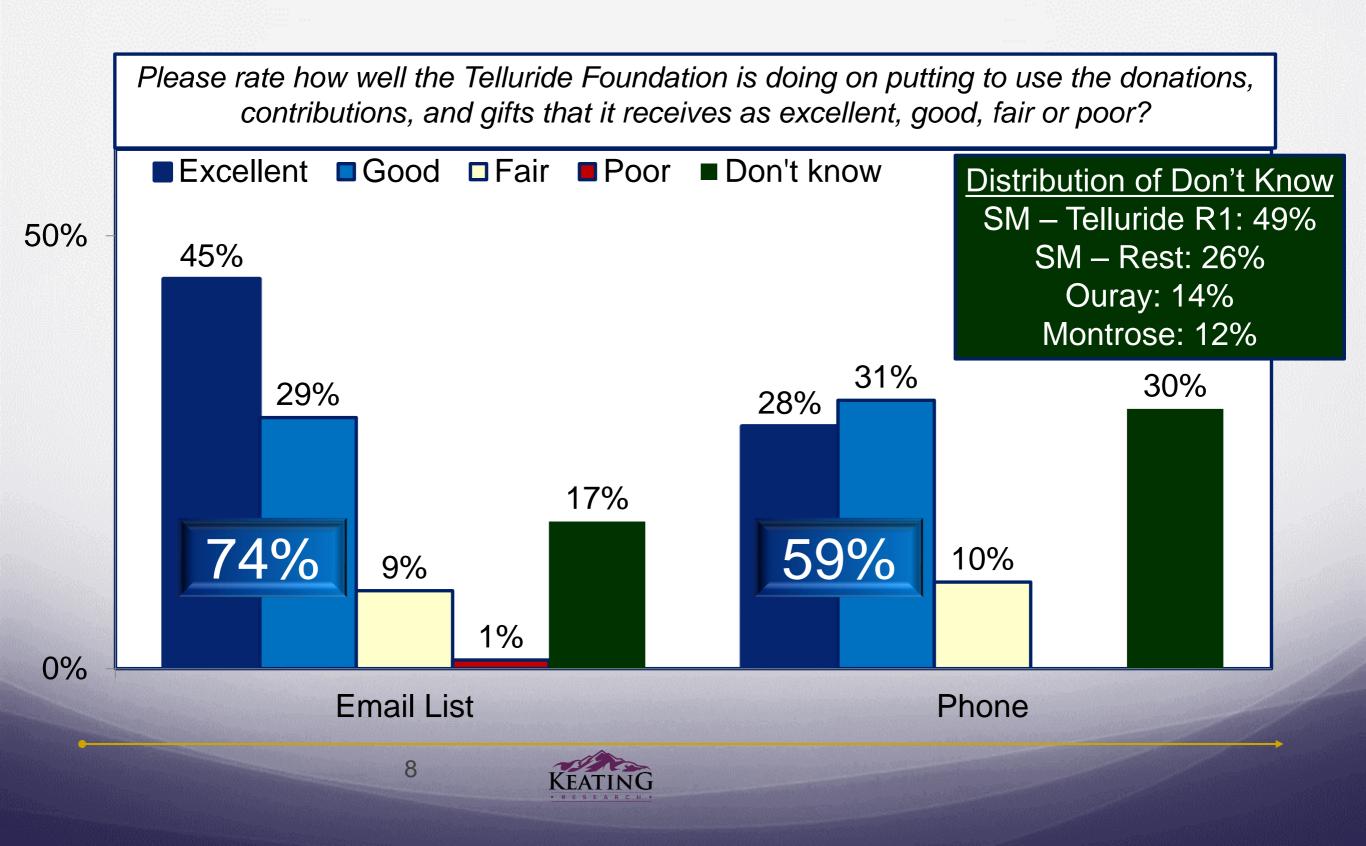

A strong majority say the Telluride Foundation is doing its job putting to use the donations, contributions and gifts that it receives