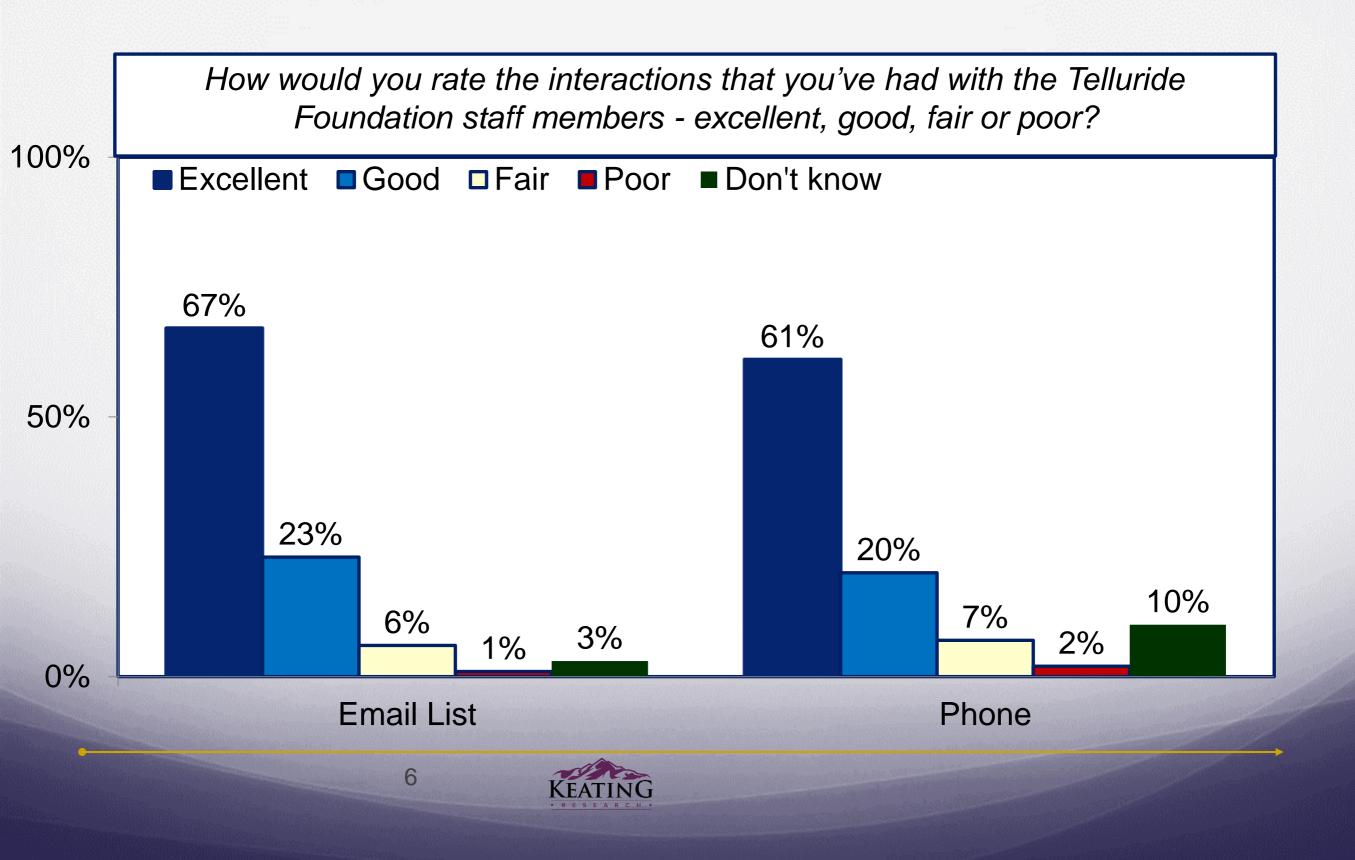

# The majority of interactions with Telluride Foundation staff members are rated as *excellent*

The Telluride Foundation is providing for community needs Few say that the Telluride Foundation is doing a poor job