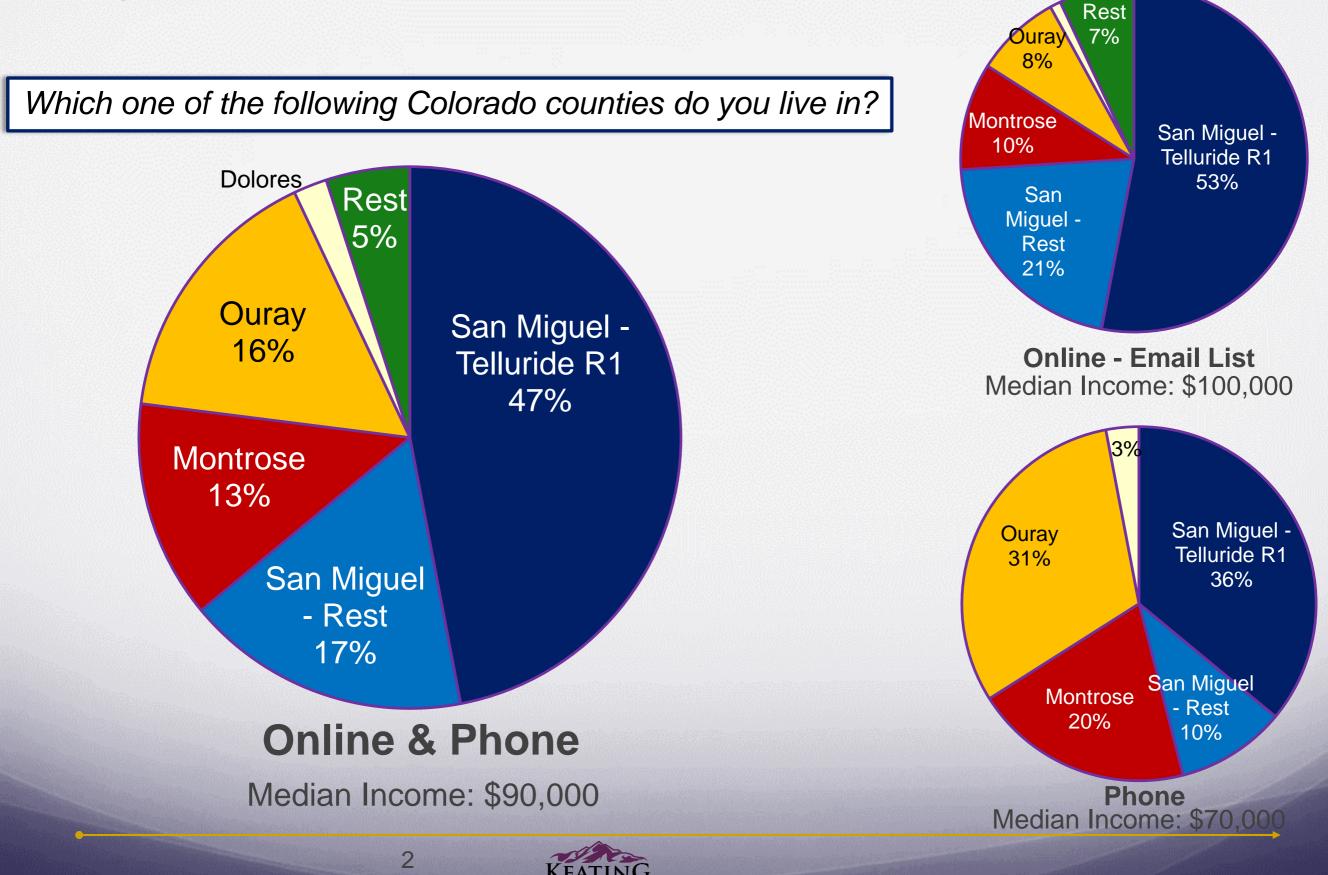

## **Regional Distribution of Survey Respondents**



Dolores

### The Telluride Foundation has high name recognition

Please tell me what you know about the Telluride Foundation or what it does?



### The Telluride Foundation has high name recognition

Please tell me what you know about the Telluride Foundation or what it does? Asked if aware of Telluride Foundation



#### The Telluride Foundation is well liked



# The majority of interactions with Telluride Foundation staff members are rated as *excellent*



The Telluride Foundation is providing for community needs Few say that the Telluride Foundation is doing a poor job



A strong majority say the Telluride Foundation is doing its job putting to use the donations, contributions and gifts that it receives